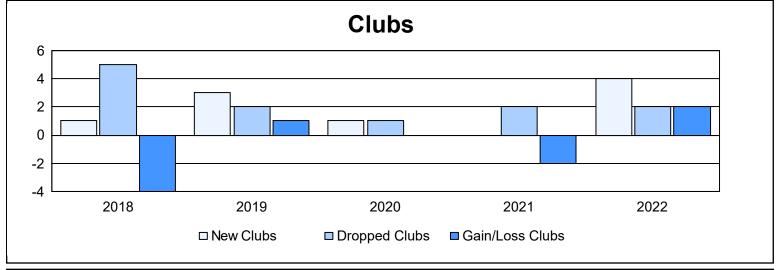

District 300A2 As of June 2022 Cumulative

| Year      | New<br>Clubs | Dropped<br>Clubs | Gain/<br>Loss<br>Clubs | New<br>Members | Charter<br>Members | Reinstate<br>Members | Transfer<br>Members | Total<br>Member<br>Added | Total<br>Members<br>Dropped | Gain/<br>Loss<br>Members |
|-----------|--------------|------------------|------------------------|----------------|--------------------|----------------------|---------------------|--------------------------|-----------------------------|--------------------------|
| 2017-2018 | 1            | 5                | -4                     | 718            | 61                 | 102                  | 18                  | 899                      | 1,592                       | -693                     |
| 2018-2019 | 3            | 2                | 1                      | 641            | 125                | 76                   | 33                  | 875                      | 858                         | 17                       |
| 2019-2020 | 1            | 1                | 0                      | 562            | 38                 | 65                   | 8                   | 673                      | 776                         | -103                     |
| 2020-2021 | 0            | 2                | -2                     | 720            | 17                 | 90                   | 31                  | 858                      | 753                         | 105                      |
| 2021-2022 | 4            | 2                | 2                      | 582            | 125                | 45                   | 23                  | 775                      | 841                         | -66                      |
| Average   | 2            | 2                | -1                     | 645            | 73                 | 76                   | 23                  | 816                      | 964                         | -148                     |